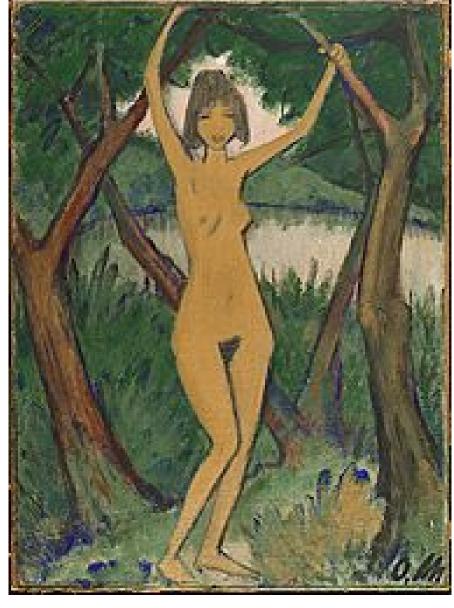

c. 1925 ,Nude in a Landscape Painting 120.2x89.2 cm Distemper on burlap Harvard University Art Museums

Liebespaar,1919 Otto Müller (lovers)

Two Negro girls 1928 oil on panel 120x75cm

MUELLER, c.1922 *Two Female Nudes in a Landscape 100* x138 cm Oil on burlap