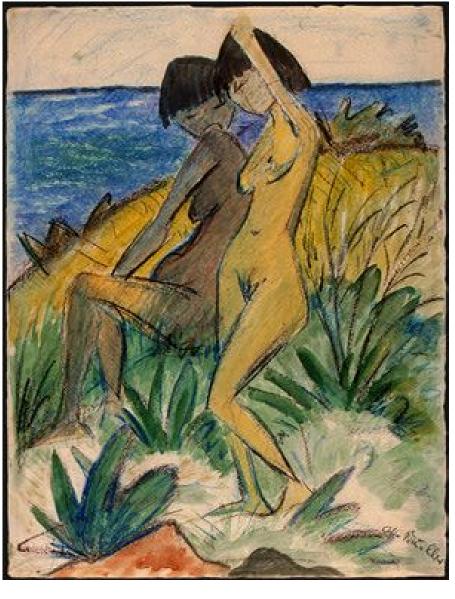

Otto Mueller German, 1874 - 1930 c. 1920 , *Two Bathers* color crayons and watercolor, 68.7 x 52.8 cm

Otto Mueller German, 1874–1930 c. 1919 *Bathers* Oil on burlap 70.2 x 90.8 cm .The Museum of Modern Art, New York