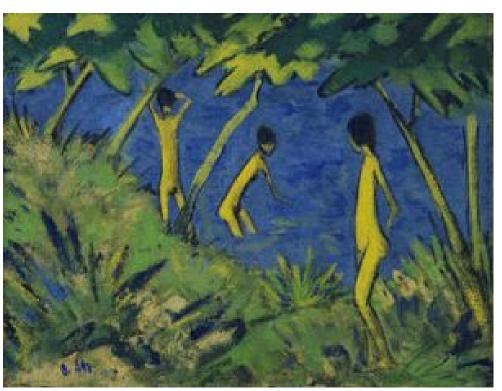

Otto Mueller German, 1874 - 1930 c. 1920 , *Two Bathers* color crayons and watercolor, 68.7 x 52.8 cm

Otto Mueller German, 1874–1930 c. 1919 *Bathers* Oil on burlap 70.2 x 90.8 cm .The Museum of Modern Art, New York