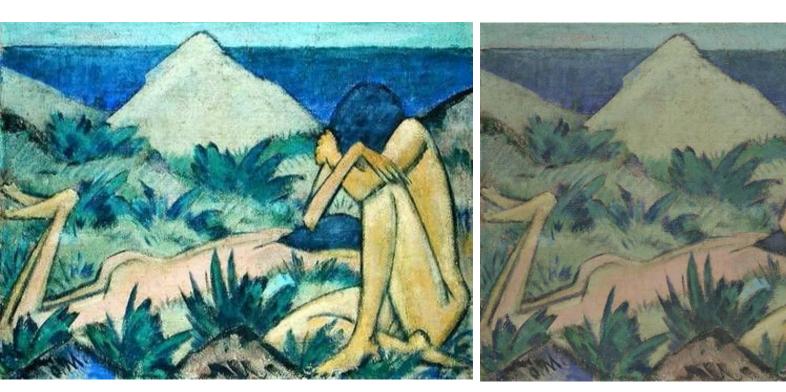

Otto Müller 1874 –1930

Otto Muller Self-Portrait 1921 66x47.9 cm Tempera on canvas



Otto Muller Three girls in a wood 1920 oil on panel 121.9x134.8 cm



Otto Mueller •
1922 - 1920 ,*Adam and Eve*Lithograph 55.9 x 44.4 cm



Otto Mueller German, 1874 - 1930 c. 1920 , *Two Bathers* color crayons and watercolor, 68.7 x 52.8 cm





Otto Mueller German, 1874–1930 c. 1919 *Bathers* Oil on burlap 70.2 x 90.8 cm .The Museum of Modern Art, New York

c. 1925 ,Nude in a Landscape Painting 120.2x89.2 cm Distemper on burlap Harvard University Art Museums



Liebespaar,1919 Otto Müller (lovers)



Two Negro girls 1928 oil on panel 120x75cm



MUELLER, c.1922 *Two Female Nudes in a Landscape 100* x138 cm Oil on burlap



Nudes in Dunes 1919-20 130 x 100 cm